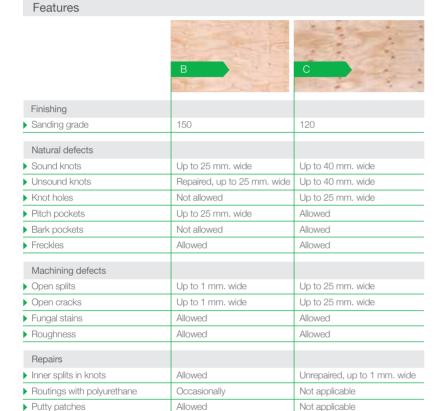

## **General Specifications**

Single wooden patches

▶ Double wooden patches

▶ Triple wooden patches

Dimensions: 8' x 4' (2,440 x 1,220 m)

Structural certification

| Thickness (mm) | 6,5 | 9 | 12 | 15 | 18 | 21 | 25 |
|----------------|-----|---|----|----|----|----|----|
|                |     |   |    |    |    |    |    |
| N° of plies    | 3   | 3 | 5  | 5  | 7  | 7  | 9  |

Density

▶ 480 - 550 kg m<sup>3</sup>

Allowed

Allowed

Allowed

Adhesive > CARB 2 and E1 compliant

► EN 13986-CE2 + (Structural), EN 636-2S, EN314-2 Class 3

Not applicable

Not applicable

Not applicable

Forestry certification Manufactured from sustainable managed forest FSC® certified

**© CMPC MADERAS S.A.** 

Agustinas 1343,  $4^{\text{th}}$  floor - Santiago de Chile

(56) 22441 2832